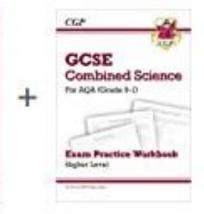

### **GCSE Scientific Calculators**

All students (Foundation and Higher) need a good quality Scientific calculator for their exams. It is vital that they are using this during the course so they are familiar with it (it is not a good idea to use a mobile phone app as they work differently).