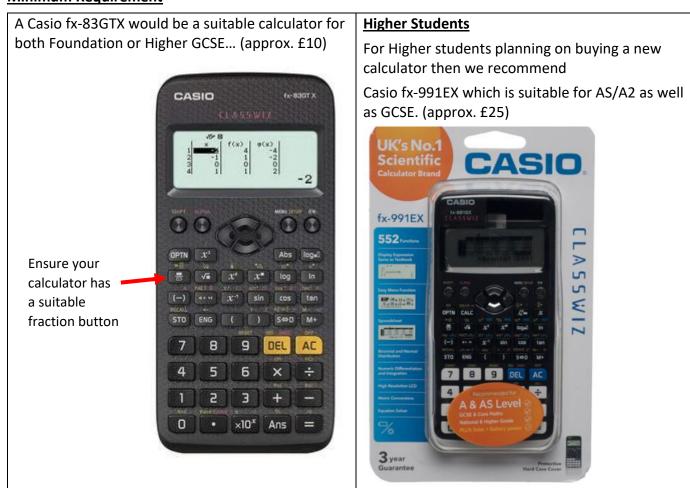

# **Minimum Requirement**

### **GCSE Scientific Calculators**

All students (Foundation and Higher) need a good quality Scientific calculator for their exams. It is vital that they are using this during the course so they are familiar with it (it is not a good idea to use a mobile phone app as they work differently).